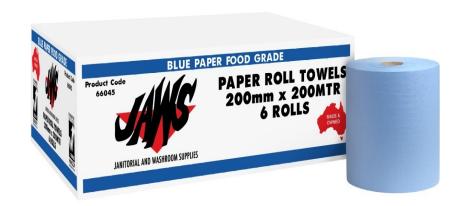

## JAWS BLUE AUTOCUT PREMIUM HAND TOWEL

**PRODUCT CODE: 66045** 

5,200 Sheets

200 Meters

6 Rolls per Box

Waste Saving

No Cross Contamination

Food Grade Paper